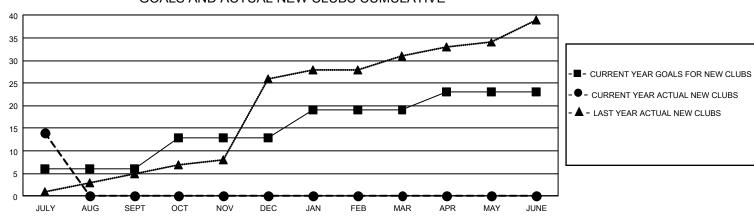

## GAT MONTHLY MEMBERSHIP PROGRESS REPORT

GMT Constitutional Area 6, Group B

REPORT DOES NOT INCLUDE CLUBS IN UNDISTRICTED AREAS.

| Clubs                 |               |           |               | Members               |                        |                         |                                                    |
|-----------------------|---------------|-----------|---------------|-----------------------|------------------------|-------------------------|----------------------------------------------------|
| RESULTS FOR 2021-2022 |               |           |               | RESULTS FOR 2021-2022 |                        |                         |                                                    |
| QUARTER               | NEW CLUB GOAL | NEW CLUBS | DROPPED CLUBS | QUARTER               | BER GROWTH NET<br>GOAL | MEMBER GROWTH<br>ACTUAL | DROPPED<br>MEMBERS ACTUAL<br>(including transfers) |
| JULY/AUG/SEPT         | 18            | 14        | 1             | JULY/AUG/SEPT         | 110                    | 555                     | 193                                                |
| OCT/NOV/DEC           | 21            | 0         | 0             | OCT/NOV/DEC           | 280                    | 0                       | 0                                                  |
| JAN/FEB/MAR           | 18            | 0         | 0             | JAN/FEB/MAR           | 240                    | 0                       | 0                                                  |
| APR/MAY/JUNE          | 12            | 0         | 0             | APR/MAY/JUNE          | 175                    | 0                       | 0                                                  |

GOALS AND ACTUAL NEW CLUBS CUMULATIVE

| 83 CLUBS OF 571 ADDED 1 OR MORE | GENDER DISTRIBUTION                 |                                                                   |                                                                                                                                                           |
|---------------------------------|-------------------------------------|-------------------------------------------------------------------|-----------------------------------------------------------------------------------------------------------------------------------------------------------|
| NEW MEMBERS                     | MALE                                | 10,978 (75.41%)                                                   |                                                                                                                                                           |
|                                 | FEMALE                              | 3,580 (24.59%)                                                    |                                                                                                                                                           |
|                                 |                                     |                                                                   |                                                                                                                                                           |
|                                 | TOTAL FAMILY UNIT MEMBERS           |                                                                   | 5,349                                                                                                                                                     |
| MEMBERSHIP DATA                 | FAMILY MEMBERS PAYING HALF DUES 2,9 |                                                                   |                                                                                                                                                           |
|                                 |                                     |                                                                   |                                                                                                                                                           |
|                                 |                                     |                                                                   |                                                                                                                                                           |
|                                 | NEW MEMBERS                         | NEW MEMBERS MALE FEMALE CLICK HERE FOR CUMULATIVE MEMBERSHIP DATA | NEW MEMBERS     MALE     10,978 (75.41%)       FEMALE     3,580 (24.59%)       CLICK HERE FOR CUMULATIVE<br>MEMBERSHIP DATA     TOTAL FAMILY UNIT MEMBERS |