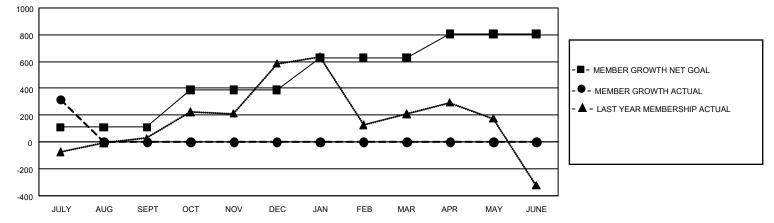

## GAT MONTHLY MEMBERSHIP PROGRESS REPORT

GMT Constitutional Area 6, Group B

REPORT DOES NOT INCLUDE CLUBS IN UNDISTRICTED AREAS.

| Clubs                 |               |           |               | Members               |                        |                         |                                                    |
|-----------------------|---------------|-----------|---------------|-----------------------|------------------------|-------------------------|----------------------------------------------------|
| RESULTS FOR 2021-2022 |               |           |               | RESULTS FOR 2021-2022 |                        |                         |                                                    |
| QUARTER               | NEW CLUB GOAL | NEW CLUBS | DROPPED CLUBS | QUARTER               | BER GROWTH NET<br>GOAL | MEMBER GROWTH<br>ACTUAL | DROPPED<br>MEMBERS ACTUAL<br>(including transfers) |
| JULY/AUG/SEPT         | 18            | 14        | 1             | JULY/AUG/SEPT         | 110                    | 555                     | 193                                                |
| OCT/NOV/DEC           | 21            | 0         | 0             | OCT/NOV/DEC           | 280                    | 0                       | 0                                                  |
| JAN/FEB/MAR           | 18            | 0         | 0             | JAN/FEB/MAR           | 240                    | 0                       | 0                                                  |
| APR/MAY/JUNE          | 12            | 0         | 0             | APR/MAY/JUNE          | 175                    | 0                       | 0                                                  |